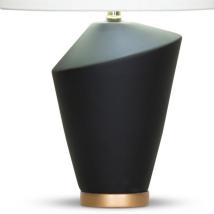

## **GAVIN TABLE LAMP**

The modern, asymmetrical silhouette of this short table lamp grabs your attention right away. Its Matte Black finish and contrasting gold base pop, while the Off-White linen drum shade is classic and clean. This lamp would be right at home in a modern eclectic living room.

## 4371 Gavin Table Lamp

DESCRIPTION: ceramic, black matte finish; resin base, gold finish

HEIGHT: 22"

SHADE: off-white linen; drum;

14"ø x 8.75"H

SOCKET: E26, 3-way, max watt 150W

Weight: 10 lbs

Carton Base: 11 lbs, 28" x 14" x 14" Carton Shade: 4 lbs, 17" x 16" x 11"