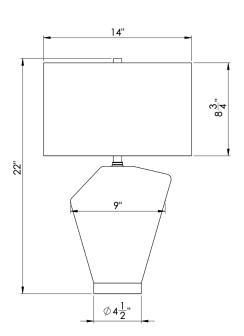

## 4371 Gavin Table Lamp

DESCRIPTION: ceramic, black matte finish; resin base, gold finish

HEIGHT: 22"

SHADE: off-white linen; drum;

14"ø x 8.75"H

SOCKET: E26, 3-way, max watt 150W

Weight: 10 lbs

Carton Base: 11 lbs, 28" x 14" x 14" Carton Shade: 4 lbs, 17" x 16" x 11"