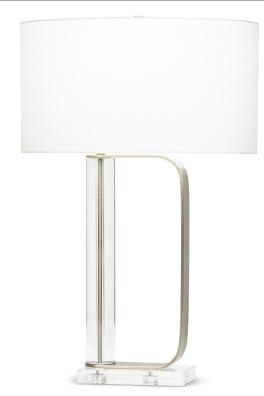

## **GABBY TABLE LAMP**

A crystal column and base act as anchors for the Antique Brass "D" frame in this table lamp, which is also available in a sister option with a flipped silhouette. An Off-White linen shade tops both options. Combine them to make a pair to flank a bed or an entryway table.

## 4096 Gabby Table Lamp

DESCRIPTION: crystal; metal, antique brass finish

HEIGHT: 28.75"

SHADE: off-white linen; oval; 19"W x 14.5"D x 10.25"H

SHADE OPTIONS: white linen, off-white cotton, beige cotton

SOCKET: E26, 3-way, max watt 150W

NOTE: right version; 4095 is the left version

Weight: 17 lbs

Carton Base: 20 lbs, 27" x 14" x 10" Carton Shade: 5 lbs, 21" x 17" x 13"