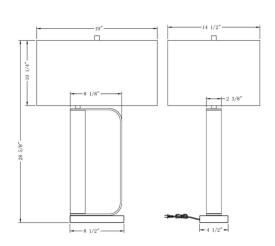

## 4096 Gabby Table Lamp

DESCRIPTION: crystal; metal, antique brass finish

HEIGHT: 28.75"

SHADE: off-white linen; oval; 19"W x 14.5"D x 10.25"H

SHADE OPTIONS: white linen, off-white cotton, beige cotton

SOCKET: E26, 3-way, max watt 150W

NOTE: right version; 4095 is the left version

Weight: 17 lbs

Carton Base: 20 lbs, 27" x 14" x 10" Carton Shade: 5 lbs, 21" x 17" x 13"