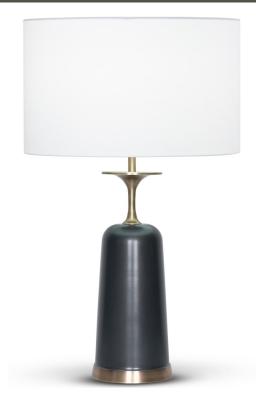

## FLETCHER TABLE LAMP

With its Art Deco influence and an antique-brass and bronze finish, our exclusive lamp base is deftly molded into a profile that is at once striking and glamorous. Boasting a remarkably ornate beauty, this luxe lamp will make a convenient addition to any nightstand, end table or desk.

## 4552 Fletcher Table Lamp

DESCRIPTION: metal, antique brass & bronze finishes

HEIGHT: 27.75"

SHADE: off-white cotton; drum; 17"ø x 10.25"H

SHADE OPTIONS: off-white linen, beige linen, beige cotton, oval off-white cotton