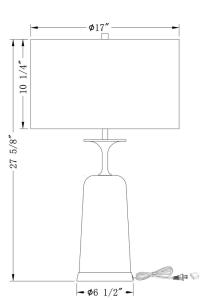

## 4552 Fletcher Table Lamp

DESCRIPTION: metal, antique brass & bronze finishes

HEIGHT: 27.75"

SHADE: off-white cotton; drum; 17"ø x 10.25"H

SHADE OPTIONS: off-white linen, beige linen, beige cotton, oval off-white cotton

SOCKET: E26, 3-way, max watt 150W

Weight: 8 lbs

Carton Base: 8 lbs, 24" x 11" x 11" Carton Shade: 5 lbs, 19" x 19" x 13"