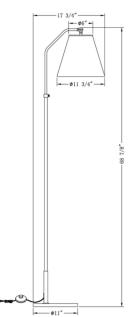

## 4446 Fin Floor Lamp

DESCRIPTION: metal, antique brass finish

HEIGHT: 68.75"

SHADE: off-white cotton; tapered drum;

6"ø(t) x 11.75"ø(b) x 10.5"H

SHADE OPTIONS: off-white linen, beige linen

SOCKET: E26, 1-way, max watt 100W

Adjustable height between 58.5" and 68.5". Adjustable angle of shade. Minor assembly required

Weight: 21 lbs

Carton Base: 27 lbs, 63" x 17" x 9" Carton Shade: 4 lbs, 14" x 14" x 13"