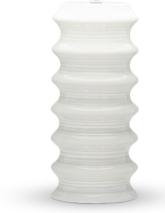

## **DOWNEY TABLE LAMP**

A softly sculptural ceramic table lamp wears an off-white finish for a versatile modern statement. An Off-White cotton tapered drum shade tops the look. Place this modern lamp in a living room for a neutral accent.

## 4430 Downey Table Lamp

DESCRIPTION: ceramic, off-white finish

HEIGHT: 26.75"

SHADE: off-white cotton; tapered drum;

 $15'' \emptyset(t) \times 16'' \emptyset(b) \times 10'' H$ 

SHADE OPTIONS: white linen, off-white linen