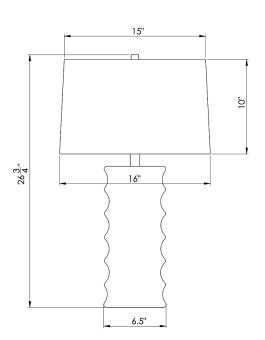

## 4430 Downey Table Lamp

DESCRIPTION: ceramic, off-white finish

HEIGHT: 26.75"

SHADE: off-white cotton; tapered drum;

 $15'' \emptyset(t) \times 16'' \emptyset(b) \times 10'' H$ 

SHADE OPTIONS: white linen, off-white linen

SOCKET: E26, 3-way, max watt 150W

Weight: 9 lbs

Carton Base: 11 lbs, 28" x 14" x 14" Carton Shade: 5 lbs, 18" x 18" x 13"