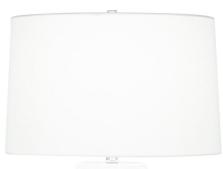

## **DOWNEY TABLE LAMP**

A softly sculptural ceramic table lamp wears an off-white finish for a versatile modern statement. An Off-White cotton tapered drum shade tops the look. Place this modern lamp in a living room for a neutral accent.

## 4430 Downey Table Lamp

DESCRIPTION: ceramic, off-white finish

HEIGHT: 26.75"

SHADE: off-white cotton; tapered drum;

 $15'' \emptyset(t) \times 16'' \emptyset(b) \times 10'' H$ 

SHADE OPTIONS: white linen, off-white linen