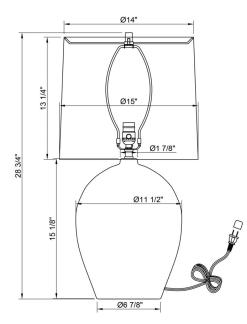

## HEIGHT: 28.75"

SHADE: beige cotton; tapered drum; 14"ø(t) x 15"ø(b) x 13.25"H

SHADE OPTIONS: off-white linen

SOCKET: E26, 3-way, max watt 150W

Weight: 16 lbs Carton Base: 18 lbs, 22" x 15" x 15" Carton Shade: 5 lbs, 17" x 17" x 16"