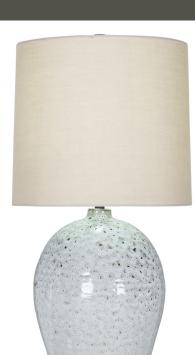

## CONNOR TABLE LAMP

Reminiscent of a speckled egg, the finish on this ceramic table lamp combines ivory, taupe and black to create a glazed look that's organic with a touch of farmhouse. A tapered drum shade in beige cotton finishes the look, which would make any neutral room a bit more interesting.

## 4501 Connor Table Lamp

DESCRIPTION: ceramic, ivory, taupe & black finish