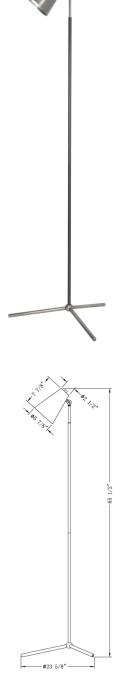

## 4451 Chase Floor Lamp

DESCRIPTION: metal, antique silver finish; metal, bronze finish

HEIGHT: 65.5"

SHADE:

SOCKET: E26, 3-way, max watt 60W

Shade: metal, antique silver finish; 6"ø x 8"H

NOTE: minor assembly required