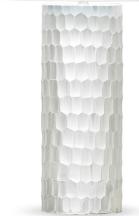

## CASSIS TABLE LAMP

In this table lamp, mouth-blown glass is handetched and covered in an Off-White finish to create a fresh and relaxed piece of accent decor. Perfect for a range of design styles, from coastal to even farmhouse, this lamp's Off-White linen drum shade adds the finishing touch. Because it's handmade, the lamp's finish may vary.

## 3671 Cassis Table Lamp

DESCRIPTION: mouth-blown glass, hand-etched, off-white finish

HEIGHT: 26.75"

SHADE: off-white linen; drum;

16.25"ø x 9.75"H

SOCKET: E26, 3-way, max watt 150W

NOTE: handmade, finish may vary