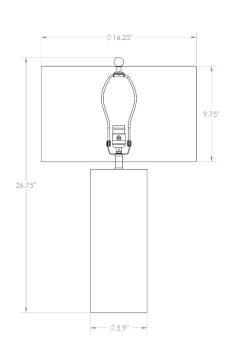

## 3671 Cassis Table Lamp

DESCRIPTION: mouth-blown glass, hand-etched, off-white finish

HEIGHT: 26.75"

SHADE: off-white linen; drum;

16.25"ø x 9.75"H

SOCKET: E26, 3-way, max watt 150W

NOTE: handmade, finish may vary

Weight: 7 lbs

Carton Base: 12 lbs, 24" x 11" x 11" Carton Shade: 5 lbs, 18" x 18" x 12"