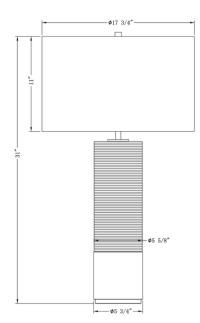

## 4450 Bermuda Table Lamp

DESCRIPTION: resin, off-white matte finish and finely ribbed surface; crystal

## HEIGHT: 31"

SHADE: off-white linen; drum; 17.75″ø x 11″H

SHADE OPTIONS: white linen, off-white cotton, oval off-white linen

SOCKET: E26, 3-way, max watt 150W

Weight: 20 lbs Carton Base: 21 lbs, 29" x 11" x 11" Carton Shade: 6 lbs, 20" x 20" x 14"