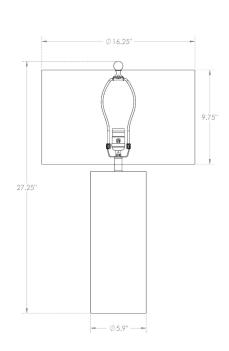

## 3850 Barrett Table Lamp

DESCRIPTION: mouth-blown glass, pearlescent graduated finish

HEIGHT: 27.25"

SHADE: off-white cotton; drum; 16.25"ø x 9.75"H

SHADE OPTIONS: off-white linen, beige linen, charcoal grey cotton

SOCKET: E26, 3-way, max watt 150W

NOTE: handmade, finish may vary

Weight: 6 lbs

Carton Base: 11 lbs, 25" x 12" x 12" Carton Shade: 5 lbs, 19" x 19" x 12"