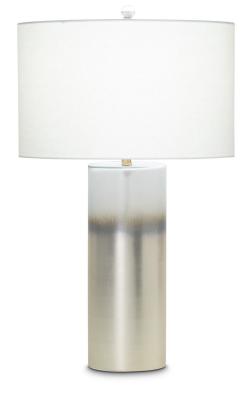

## **BARRETT TABLE LAMP**

Go ombre with this table lamp, which is handmade in a gorgeous Graduated Pearlescent finish. The mouth-blown glass body is the perfect canvas for this finish, while the Off-White cotton drum shade adds a final touch. This lamp would bring a shot of glamour to a bedroom or living room. Finish may vary.

## 3850 Barrett Table Lamp

DESCRIPTION: mouth-blown glass, pearlescent graduated finish

HEIGHT: 27.25"

SHADE: off-white cotton; drum; 16.25"ø x 9.75"H

SHADE OPTIONS: off-white linen, beige linen, charcoal grey cotton