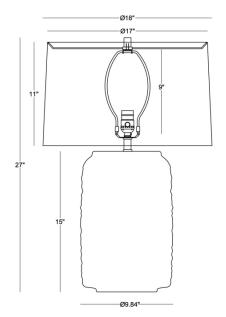

## HEIGHT: 27"

SHADE: off-white linen; tapered drum; 17"ø(t) x 18"ø(b) x 11"H

SHADE OPTIONS: off-white cotton, beige linen, beige cotton, taupe cotton

SOCKET: E26, 3-way, max watt 150W

Weight: 14 lbs Carton Base: 15 lbs, 24" x 14" x 14" Carton Shade: 6 lbs, 20" x 20" x 14"