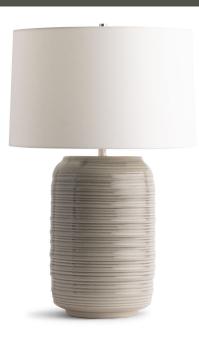

## AVALON TABLE LAMP

The distinguished Avalon Table Lamp features a glazed ceramic base with a natural and unique pattern on each piece. The linen drum shade diffuses light softly and evenly, casting a cozy and inviting ambiance that is perfect for the bedroom, living room, or office.

## 4672 Avalon Table Lamp

DESCRIPTION: ceramic, light grey finish