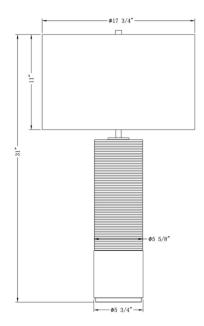

## 3599 Atlantic Table Lamp

DESCRIPTION: resin, bronze finish and finely ribbed surface; crystal

HEIGHT: 31"

SHADE: beige linen; drum; 17.75"ø x 11"H

SHADE OPTIONS: white linen, off-white linen, black cotton, oval off-white linen

SOCKET: E26, 3-way, max watt 150W

Weight: 20 lbs Carton Base: 21 lbs, 29" x 11" x 11" Carton Shade: 6 lbs, 20" x 20" x 14"

A 292 WEST 3RD AVE VANCOUVER BC V5Y 1G1 T 604 324 2126 F 604 324 2127