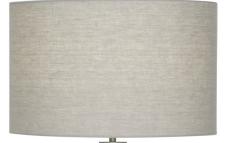

## ATLANTIC TABLE LAMP

Contemporary meets antique in this stylish table lamp. Pairing a crystal column with a ribbed bronze detail makes for a versatile piece of lighting perfect for modern, farmhouse or even coastal interiors. A Beige linen drum shade completes the look.

## 3599 Atlantic Table Lamp

DESCRIPTION: resin, bronze finish and finely ribbed surface; crystal

HEIGHT: 31"

SHADE: beige linen; drum; 17.75"ø x 11"H

SHADE OPTIONS: white linen, off-white linen, black cotton, oval off-white linen