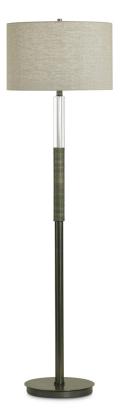

## ATLANTIC FLOOR LAMP

Contemporary meets antique in this stylish floor lamp. Pairing a clear column accent with a ribbed Bronze detail transforms the stem into a visually textural statement, while a Beige linen drum shade adds a perfect neutral touch.

## 3642 Atlantic Floor Lamp

DESCRIPTION: resin, bronze finish and finely ribbed surface; crystal

HEIGHT: 61.75"

SHADE: beige linen; drum; 17.75"ø x 11"H

SHADE OPTIONS: white linen, off-white linen, black cotton, oval off-white linen