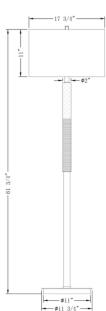

## 3642 Atlantic Floor Lamp

DESCRIPTION: resin, bronze finish and finely ribbed surface; crystal

HEIGHT: 61.75"

SHADE: beige linen; drum; 17.75"ø x 11"H

SHADE OPTIONS: white linen, off-white linen, black cotton, oval off-white linen

SOCKET: E26, 3-way, max watt 150W

Weight: 21 lbs

Carton Base: 29 lbs, 59" x 15" x 15" Carton Shade: 6 lbs, 20" x 20" x 14"