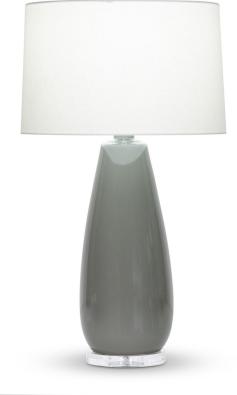

## **ANISTON TABLE LAMP**

The Charcoal Grey finish on the ceramic body of this table lamp is beautifully rich against the acrylic base, while the crisp Off-White cotton shade zips the whole look up. Perfect for a modern, transitional or even coastal abode.

## 4431 Aniston Table Lamp

DESCRIPTION: ceramic, charcoal grey finish; acrylic base

HEIGHT: 32"

SHADE: off-white cotton; tapered drum;  $17'' \emptyset(t) \times 18'' \emptyset(b) \times 11''H$ 

SHADE OPTIONS: off-white linen