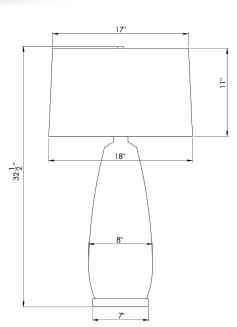

## 4431 Aniston Table Lamp

DESCRIPTION: ceramic, charcoal grey finish; acrylic base

HEIGHT: 32"

SHADE: off-white cotton; tapered drum;  $17'' \emptyset(t) \times 18'' \emptyset(b) \times 11''H$ 

SHADE OPTIONS: off-white linen