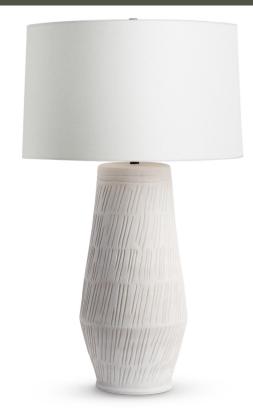

## ALDEN TABLE LAMP

The Alden Table Lamp, with its subtle natural pattern and complimentary natural shade, will be a stylish addition to any home. The classic ceramic construction and neutral colourway will work well with most decor styles.

## 4585 Alden Table Lamp

DESCRIPTION: ceramic, cream finish

HEIGHT: 33.5"

SHADE: off-white linen; tapered drum;

19"ø(t) x 20"ø(b) x 12"H

SHADE OPTIONS: beige linen

SOCKET: E26, 3-way, max watt 150W

Weight: 16 lbs