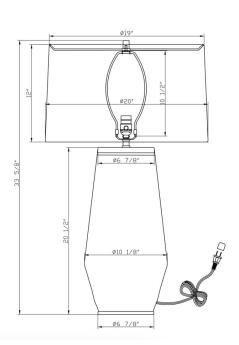

## 4585 Alden Table Lamp

DESCRIPTION: ceramic, cream finish

HEIGHT: 33.5"

SHADE: off-white linen; tapered drum;

19"ø(t) x 20"ø(b) x 12"H

SHADE OPTIONS: beige linen

SOCKET: E26, 3-way, max watt 150W

Weight: 16 lbs

Carton Base: 17 lbs, 28" x 14" x 14" Carton Shade: 7 lbs, 22" x 22" x 15"