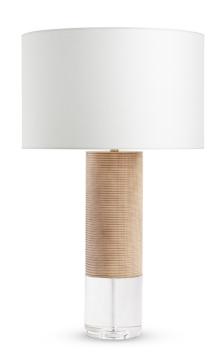

## **ADMIRAL TABLE LAMP**

Wood is an organic material with natural variations in grain, colouring, knots, and splits. Inconsistencies are inherent. Bases may contain more than one piece of solid wood; seams may be visible.

## 4615 Admiral Table Lamp

DESCRIPTION: wood, light finish; crystal

HEIGHT: 30"

SHADE: off-white linen; drum;

17.75"ø x 11"H

SHADE OPTIONS: white linen, beige linen, black

cotton, oval off-white linen

SOCKET: E26, 3-way, max watt 150W