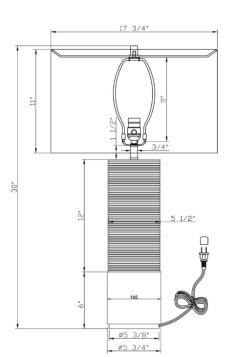

## 4615 Admiral Table Lamp

DESCRIPTION: wood, light finish; crystal

HEIGHT: 30"

SHADE: off-white linen; drum;

17.75"ø x 11"H

SHADE OPTIONS: white linen, beige linen, black

cotton, oval off-white linen

SOCKET: E26, 3-way, max watt 150W