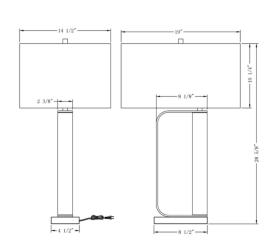

## 4095 Abby Table Lamp

DESCRIPTION: crystal; metal, antique brass finish

HEIGHT: 28.75"

SHADE: off-white linen; oval; 19"W x 14.5"D x 10.25"H

SHADE OPTIONS: white linen, off-white cotton, beige cotton

SOCKET: E26, 3-way, max watt 150W

NOTE: left version; 4096 is the right version

Weight: 17 lbs

Carton Base: 20 lbs, 28" x 14" x 10" Carton Shade: 5 lbs, 21" x 17" x 13"