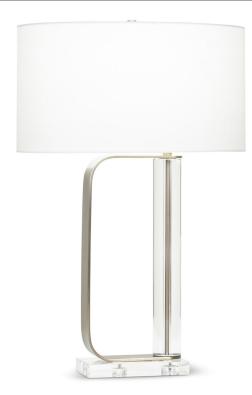

## **ABBY TABLE LAMP**

A crystal column and base act as anchors for the Antique Brass "D" frame in this table lamp, which is also available in a sister option with a flipped silhouette. An Off-White linen shade tops both options. Combine them to make a pair to flank a bed or an entryway table.

## 4095 Abby Table Lamp

DESCRIPTION: crystal; metal, antique brass finish

HEIGHT: 28.75"

SHADE: off-white linen; oval; 19"W x 14.5"D x 10.25"H

SHADE OPTIONS: white linen, off-white cotton, beige cotton

SOCKET: E26, 3-way, max watt 150W