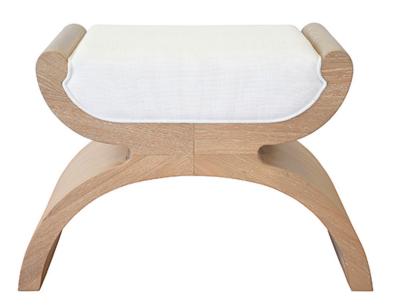

## JANNA STOOL

- With sweeping curves and sculptural shape, the Asian-inspired Janna stool is a true conversation piece.
- With natural oak grain texture and white linen cushion, this stool adds a punch of personality to any room.
- Create a stunning entry way by bunching Janna stools beneath a console, then introduce as extra seating when hosting family and friends.