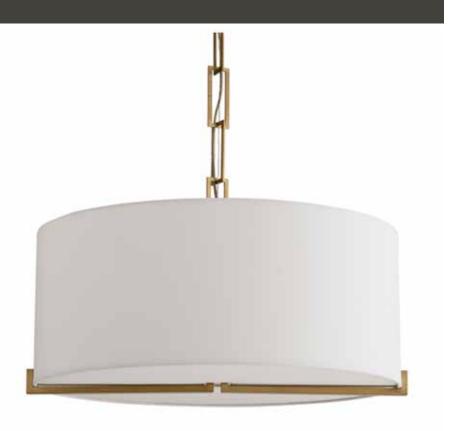

## VERSA PENDANT

- This Drum Pendant Light is Designed by Ray Booth
- An Over Scaled White Linen Shade
- Steel Arms That Support The Shade Are Finished In Antique Brass or Aged Bronze and Tethered To An Ascending Box Chain
- SOCKET:1, TYPE A E26 60W MAX

March 20, 2024

| PRODUCT #:  | ITEM                        | WIDTH | DEPTH | HEIGHT | PRICE   | SALE PRICE | ADDITIONAL INFORMATION    |
|-------------|-----------------------------|-------|-------|--------|---------|------------|---------------------------|
| 254-DB49003 | VERSA PENDANT-ANTIQUE BRASS | 31.5  | 31.5  | 22     | \$3,276 | \$1,599.99 | 1 AVAILABLE AT THIS PRICE |