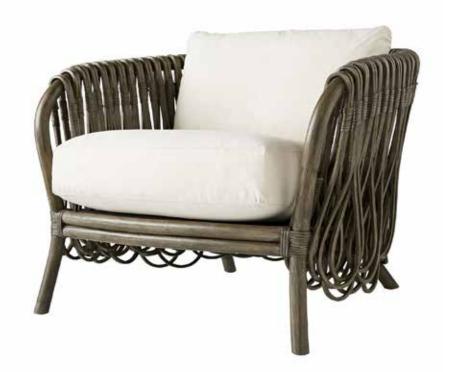

## STRATA LOUNGE CHAIR

- The core of the piece is made by using bent rattan poles formed into a comfortable curvature
- Thick square-cut strips of rattan are looped to create the intricate overlapping pattern that wraps the entire frame
- Muslin cushions allow you to cover this chair accordingly

| PRODUCT #: | ITEM                                               | WIDTH | DEPTH | HEIGHT | PRICE   | ADDITIONAL INFORMATION |
|------------|----------------------------------------------------|-------|-------|--------|---------|------------------------|
| 254-5613   | STRATA LOUNGE CHAIR<br>GRAY WASH RATTAN/MUSLIN *   | 34    | 32    | 30     | \$4,353 |                        |
| 254-5541   | STRATA LOUNGE CHAIR<br>BLACK RATTAN/MUSLIN         | 34    | 32    | 30     | \$4,353 |                        |
| 254-5590   | STRATA LOUNGE CHAIR<br>BLACK RATTAN/OYSTER LEATHER | 34    | 32    | 30     | \$6,120 |                        |
| 254-5594   | STRATA LOUNGE CHAIR<br>GRAY WASH/OYSTER LEATHER    | 34    | 32    | 30     | \$6,120 |                        |