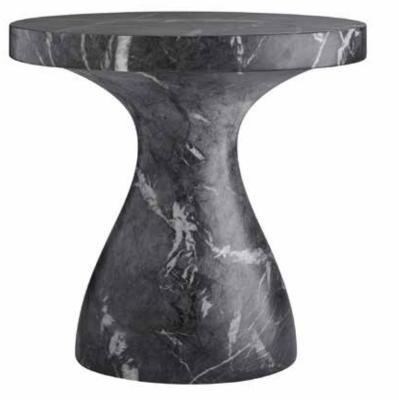

## SERAFINA ACCENT TABLE

- Made from lightweight concrete its marble-like façade is made in a process called hydrographic
- Since the process is done individually each piece will have a look that varies slightly in veining and color scale
- Available in Large and Small
- Choice of Black, or Sahara Faux Marble

| PRODUCT #: | ITEM                                               | WIDTH | DEPTH | HEIGHT | PRICE   | ADDITIONAL INFORMATION |
|------------|----------------------------------------------------|-------|-------|--------|---------|------------------------|
| 254-5586   | SERAFINA LARGE ACCENT TABLE<br>BLACK FAUX MARBLE * | 20    | 20    | 21.5   | \$1,710 |                        |
| 254-5585   | SERAFINA SMALL ACCENT TABLE<br>SAHARA FAUX MARBLE  | 15.5  | 15.5  | 17.5   | \$1,530 |                        |
| 254-5550   | SERAFINA LARGE ACCENT TABLE<br>SAHARA FAUX MARBLE  | 20    | 20    | 21.5   | \$1,725 |                        |
| 254-5583   | SERAFINA LARGE ACCENT TABLE<br>VERDE FAUX MARBLE   | 20    | 20    | 21.5   | \$1,725 |                        |