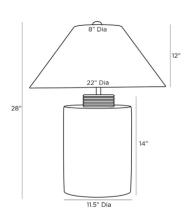

DIMENSIONS

Shade Top: 8.00 IN, Dia: 22.00 IN, Side: 12 IN

 Body
 H: 14 IN, Dia: 11.50 IN

 Neck
 H: 2 IN, Dia: 0.50 IN

 Foot Print
 Dia: 11.50 IN

 Harp
 8.5" Brass IN

WIRING

Rating Indoor Only
Tilt Test 10 Degrees - AU