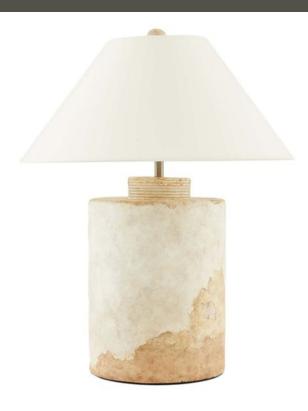

## SAMALA LAMP

 With its jar-shaped silhouette, the samala lamp is an earthy and elegant addition to the home. The large-scale table lamp is created in a distressed, tuscan-washed terracotta, for a foundobject sensibility. The lamp is accented with a matching terracotta finial and a tapered, ivory microfiber shade with off-white cotton lining. Finish will vary.

**APPEARANCE** 

Material Brass, Microfiber, Terracotta

Finish Dark Antique Brass, Ivory, Off-White,

Tuscan Wash

Finish Will Vary true Top Coat/Sealant false

Finial Description Terracotta to match

Finial Dimension 2" Sphere