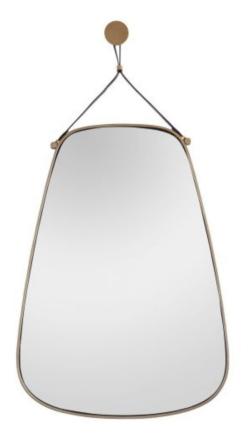

## NORISSA MIRROR

Gaze Upon The Sophistication Of This Unique Wall Mirror. The Mirror Itself Is Framed In Warm, Antique Brass-Finished Iron, With A Black Leather Loop That Appears To Be Suspending The Mirror — Mounted With A Security Cleat. While The Strap Is A Decorative Element, It Can Be Adjusted By A Sliding Cuff, So You Can Choose The Length. Security Cleat Hanging Hardware Allows This Mirror To Hang Vertically. Leather And Finish Will Vary.