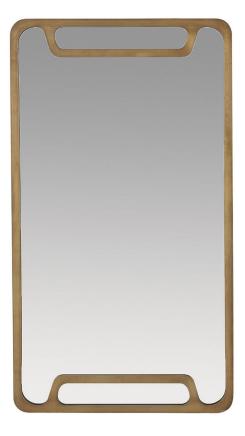

## DODGER MIRROR

 Crafted of vintage brass plating, or rolled steel, our loop powder mirror is an introverted shape to pair with extroverted wall accessories. The peekthrough iron frame is able to hang vertically or horizontally, with a cleat attachment for secure hanging.

| PRODUCT #: | ITEM                           | WIDTH | DEPTH | HEIGHT | PRICE   | ADDITIONAL INFORMATION |
|------------|--------------------------------|-------|-------|--------|---------|------------------------|
| 254-WMI49  | DODGER MIRROR-VINTAGE BRASS    | 20.5  | 2.5   | 36     | \$1,617 |                        |
| 254-WMI48  | DODGER MIRROR-HOT ROLLED STEEL | 20.5  | 2.5   | 36     | \$1,617 |                        |