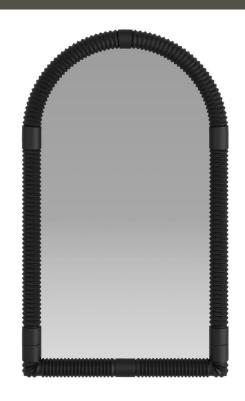

## ABRUZZO FLOOR MIRROR

 The playful, uninhibited lines of the italian memphis furniture movement inform a carved arch mirror. Crafted of mango wood with an ebony finish, its substantial lines are accented with arched breaks. Designed to be hung vertically or placed on the floor, this impactful style it is stabilized with a security cleat. Finish will vary.