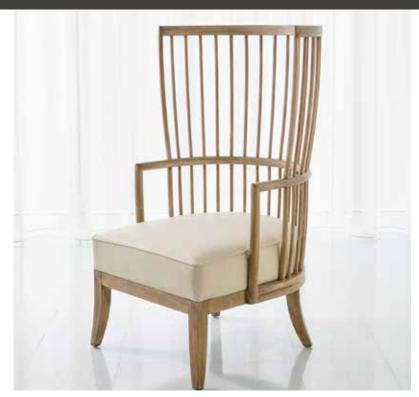

## SPINDLE WING CHAIR

- Crafted of soft-grey beechwood, a spindle back frame curves gently around the back of the chair and into the arms, while the legs continue the elegant curves to the floor.
- A generously sized cushion gives the chair an added element of comfort. Available in beige or grey top-grain leather as well as muslin.

| PRODUCT #:         | ITEM                              | WIDTH | DEPTH | HEIGHT | PRICE   | ADDITIONAL INFORMATION |
|--------------------|-----------------------------------|-------|-------|--------|---------|------------------------|
| 251-7.20193        | ~SPINDLE WING CHAIR-GREY LEATHER  | 28    | 45.25 | 29     | \$3,020 |                        |
| 251-7.20193-MUSLIN | SPINDLE WING CHAIR-MUSLIN         | 28    | 45.25 | 29     | \$2,830 |                        |
| 251-7.20194        | ~SPINDLE WING CHAIR-BEIGE LEATHER | 28    | 45.25 | 29     | \$3,020 |                        |