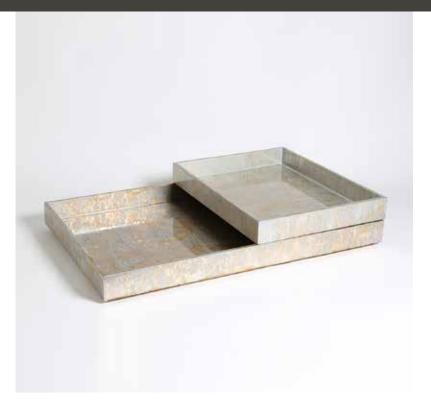

## **CHAMPAGNE SILVER LEAF TRAYS**

- High-quality Vietnamese lacquer is made in the traditional, multi-layered process which requires seven layers and several weeks to achieve a perfect finish
- Champagne Silver Leaf Finish
- Also available in Luxe Gold

| PRODUCT #:  | ITEM                                    | WIDTH | DEPTH | HEIGHT | PRICE | ADDITIONAL INFORMATION |
|-------------|-----------------------------------------|-------|-------|--------|-------|------------------------|
| 251-7.20056 | CHAMPAGNE SILVER LEAF RECTANGLE TRAY-SM | 18    | 14    | 2.25   | \$299 |                        |
| 251-7.20055 | CHAMPAGNE SILVER LEAF RECTANGLE TRAY-LG | 28    | 18    | 2.25   | \$450 |                        |
| 251-7.20045 | LUXE GOLD LEAF RECTANGLE TRAY-SM        | 18    | 14    | 2.25   | \$299 |                        |
| 251-7.20044 | LUXE GOLD LEAF RECTANGLE TRAY-LG        | 28    | 18    | 2.25   | \$450 |                        |