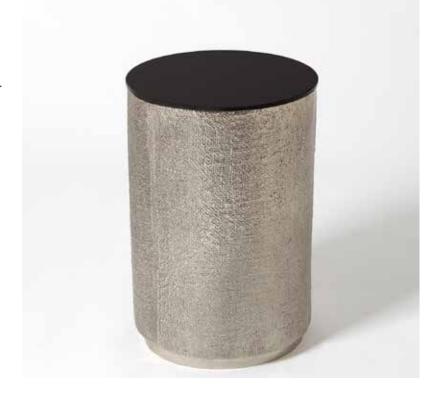

## HEMP ETCHED BARREL TABLE

- The organic, hemp-like texture of this handsome side table is hand-etched into an aluminum sheet that forms its cylindrical base.
- Available in antique brass, black nickel and antique nickel finishes
- Black granite table top