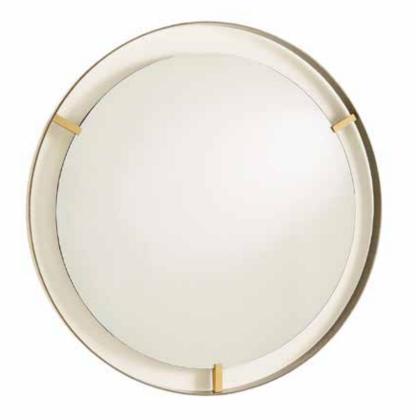

## FLOATING MIRROR

- A Large Simple Round Iron Frame
- Finished In Natural Iron
- Flat Clear Mirror
- Held In Place By 3 Solid Brass Clips In A Shiny Nickel Finish Or By 3 Solid Brass Clips In A Shiny Brass Finish
- Hangs Two Directions, Cleat Provided.

| PRODUCT #:  | ITEM                                              | WIDTH | DEPTH | HEIGHT | PRICE   | ADDITIONAL INFORMATION |
|-------------|---------------------------------------------------|-------|-------|--------|---------|------------------------|
| 251-9.93134 | FLOATING MIRROR-NICKEL CLIPS<br>NATURAL IRON RIM  | 42    | 2     | 42     | \$2,340 |                        |
| 251-9.93131 | FLOATING MIRROR-BRASS CLIPS<br>NATURAL IRON RIM * | 42    | 2     | 42     | \$2,340 |                        |