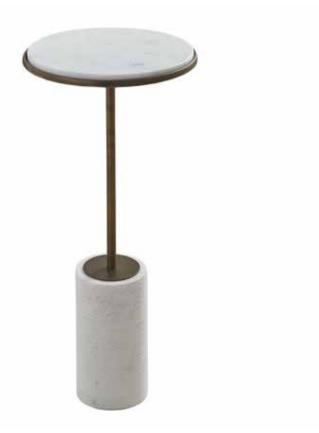

## CORED MARBLE TABLE

- White Marble Is Drilled Out To Produce A Cylindrical Shaft Or Core Of Solid Marble
- Unpolished State (Not Highly Polished As Most Marble Is)
- Smooth Round Tops
- The Stem And Rim Are Made Of Solid Brass
- Available In Two Heights
- Offered In Two Finishes: Bronze Or Nickel Plated Solid Brass

| PRODUCT #:  | ITEM                              | WIDTH | DEPTH | HEIGHT | PRICE   | ADDITIONAL INFORMATION |
|-------------|-----------------------------------|-------|-------|--------|---------|------------------------|
| 251-9.93061 | SHORT CORED MARBLE TABLE-BRONZE * | 12    | 12    | 24.5   | \$1,811 |                        |
| 251-9.93060 | TALL CORED MARBLE TABLE-BRONZE    | 12    | 12    | 24.5   | \$2,074 |                        |
| 251-9.93071 | SHORT CORED MARBLE TABLE-NICKEL   | 12    | 12    | 24.5   | \$1,811 |                        |
| 251-9.93070 | TALL CORED MARBLE TABLE-NICKEL    | 12    | 12    | 24.5   | \$2,074 |                        |