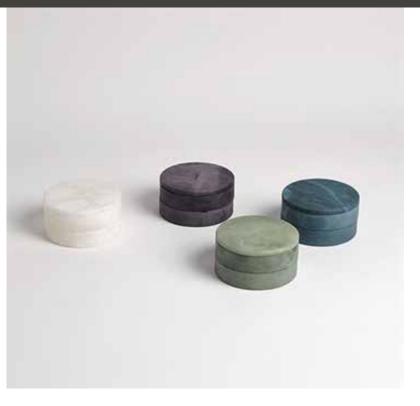

## ALABASTER SWIVEL BOXES

• Our Alabaster Swivel Box is made by a family who has been working in alabaster for centuries. This functional box features two unique compartments. As alabaster is a natural product, please be aware that there will always be variations in veining and color. This is to be expected and makes every alabaster product uniquely your own.

| PRODUCT #:  | ITEM                       | WIDTH | DEPTH | HEIGHT | PRICE | ADDITIONAL INFORMATION |
|-------------|----------------------------|-------|-------|--------|-------|------------------------|
| 251-3.31562 | ALABASTER SWIVEL BOX-WHITE | 4.75  | 4.75  | 2.5    | \$169 |                        |
| 251-3.31563 | ALABASTER SWIVEL BOX-BLUE  | 4.75  | 4.75  | 2.5    | \$169 |                        |
| 251-3.31564 | ALABASTER SWIVEL BOX-GREEN | 4.75  | 4.75  | 2.5    | \$169 |                        |
| 251-3.31565 | ALABASTER SWIVEL BOX-GREY  | 4.75  | 4.75  | 2.5    | \$169 |                        |