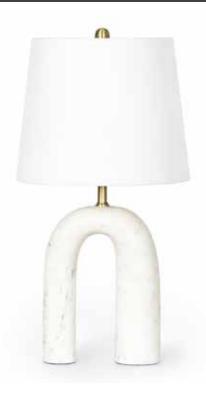

## SLINKLY MARBLE TABLE LAMP

 The Slinkly Marble Table Lamp is a seamless blend of elegance and nature. Crafted from solid marble, each piece is completely unique and its architecturally inspired base embodies modern sophistication. Elevate your interiors by placing it on a console table, desk, or bedside.