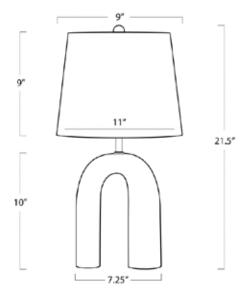

| PRODUCT #:  | ITEM                      | WIDTH | DEPTH | HEIGHT | PRICE | ADDITIONAL INFORMATION |
|-------------|---------------------------|-------|-------|--------|-------|------------------------|
| 239-13-1629 | SLINKLY MARBLE TABLE LAMP | 11    | 11    | 21.5   | \$666 |                        |

| HEIGHT                       | 21.5                                           |
|------------------------------|------------------------------------------------|
| WIDTH                        | 11                                             |
| DEPTH                        | 11                                             |
| SHADE DIMS                   | 9 x 11 x 9                                     |
| SHADE COLOR                  | Natural Linen                                  |
| BULB QTY                     | 1                                              |
| BULB TYPE                    | A Type Medium Base (E26)                       |
|                              |                                                |
| SOCKET                       | E26 3-Way Cast Turn Knob                       |
| WATTAGE                      | E26 3-Way Cast Turn Knob<br>3-Way 150 Watt Max |
|                              |                                                |
| WATTAGE                      | 3-Way 150 Watt Max                             |
| WATTAGE<br>WIRING TYPE       | 3-Way 150 Watt Max<br>Standard                 |
| WATTAGE WIRING TYPE MATERIAL | 3-Way 150 Watt Max<br>Standard<br>Marble       |