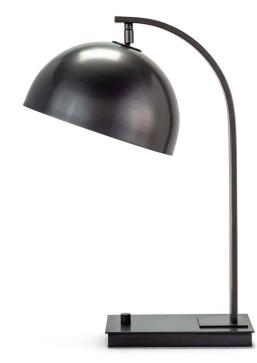

## OTTO DESK LAMP

- A dramatic metal dome shade produces the perfect amount of illumination for the task at hand, and can be adjusted with its swivel joint. The curved neck mirrors the dome shade and leads down to the simple base with smooth turning on/off knob.
- Wattage: 40 Watt Max Bulb Type: A Type Medium Base (E26)
- Socket: E26 Cast Dimmer
- Available in Oil Rubbed Bronze, Natural Brass, and Polished Nickel

| PRODUCT #:     | ITEM                               | WIDTH | DEPTH | HEIGHT | PRICE | ADDITIONAL INFORMATION |
|----------------|------------------------------------|-------|-------|--------|-------|------------------------|
| 239-13-1451NB  | OTTO DESK LAMP (NATURAL BRASS)     | 9.75  | 14    | 20.5   | \$504 |                        |
| 239-13-1451ORB | OTTO DESK LAMP (OIL RUBBED BRONZE) | 9.75  | 14    | 20.5   | \$504 |                        |
| 239-13-1451PN  | OTTO DESK LAMP (POLISHED NICKEL)   | 9.75  | 14    | 20.5   | \$504 |                        |