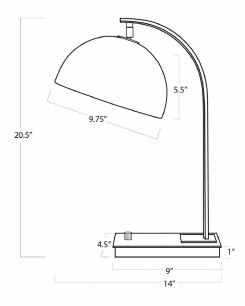

| PRODUCT #:     | ITEM                               | WIDTH | DEPTH | HEIGHT | PRICE | ADDITIONAL INFORMATION |
|----------------|------------------------------------|-------|-------|--------|-------|------------------------|
| 239-13-1451NB  | OTTO DESK LAMP (NATURAL BRASS)     | 9.75  | 14    | 20.5   | \$504 |                        |
| 239-13-1451ORB | OTTO DESK LAMP (OIL RUBBED BRONZE) | 9.75  | 14    | 20.5   | \$504 |                        |
| 239-13-1451PN  | OTTO DESK LAMP (POLISHED NICKEL)   | 9.75  | 14    | 20.5   | \$504 |                        |

| HEIGHT                                       | 20.5                                              |
|----------------------------------------------|---------------------------------------------------|
| WIDTH                                        | 9.75                                              |
| DEPTH                                        | 14                                                |
| SHADE DIMS                                   | N/A                                               |
| SHADE COLOR                                  | N/A                                               |
| BULB QTY                                     | 1                                                 |
| BULB TYPE                                    | A Type Medium Base (E26)                          |
|                                              |                                                   |
| SOCKET                                       | E26 Cast Dimmer                                   |
| SOCKET<br>WATTAGE                            | E26 Cast Dimmer<br>40 Watt Max                    |
|                                              |                                                   |
| WATTAGE                                      | 40 Watt Max                                       |
| WATTAGE<br>WIRING TYPE                       | 40 Watt Max<br>Standard                           |
| WATTAGE<br>WIRING TYPE<br>MATERIAL           | 40 Watt Max<br>Standard<br>Steel                  |
| WATTAGE<br>WIRING TYPE<br>MATERIAL<br>FINISH | 40 Watt Max<br>Standard<br>Steel<br>Natural Brass |