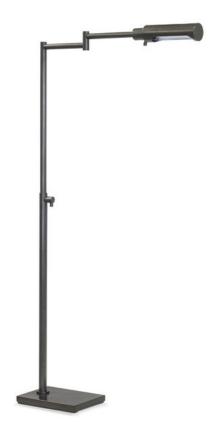

## NOBLE FLOOR LAMP

- With its multiple pivoting joints, the Noble Floor Lamp is designed for functionality that does not compromise style
- Wattage: 40 Watt Max
- Socket: E26 Cast Dimmer
- Available in Natural Brass, Oil Rubbed Bronze, or Polished Nickel

| PRODUCT #:     | ITEM                                  | WIDTH | DEPTH | HEIGHT | PRICE   | ADDITIONAL INFORMATION |
|----------------|---------------------------------------|-------|-------|--------|---------|------------------------|
| 239-14-1056NB  | NOBLE FLOOR LAMP (NATURAL BRASS)      | 8.25  | 29.5  | 57.5   | \$1,440 |                        |
| 239-14-1056ORB | NOBLE FLOOR LAMP (OIL RUBBED BRONZE)* | 8.25  | 29.5  | 57.5   | \$1,440 |                        |
| 239-14-1056PN  | NOBLE FLOOR LAMP (POLISHED NICKEL)    | 8.25  | 29.5  | 57.5   | \$1,440 |                        |