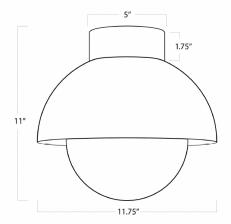

## MONTREUX FLUSH MOUNT

• Minimalistic silhouette with its metal shade and the large, milk glass globe creates a soft glow when illuminated.

| PRODUCT #:       | ІТЕМ                                                          | WIDTH | DEPTH | HEIGHT | PRICE | ADDITIONAL INFORMATION |
|------------------|---------------------------------------------------------------|-------|-------|--------|-------|------------------------|
| 239-16-1356NB    | MONTREUX FLUSH MOUNT (NATURAL BRASS)                          | 11.75 | 11.75 | 11     | \$720 |                        |
| 239-16-1356ORB   | MONTREUX FLUSH MOUNT (OIL RUBBED<br>BRONZE) *                 | 11.75 | 11.75 | 11     | \$720 |                        |
| 239-16-1356ORBNB | MONTREUX FLUSH MOUNT (OIL RUBBED BRONZE<br>AND NATURAL BRASS) | 11.75 | 11.75 | 11     | \$720 |                        |

| HEIGHT           | 11                       |
|------------------|--------------------------|
| WIDTH            | 11.75                    |
| DEPTH            | 11.75                    |
| SHADE DIMS       | N/A                      |
| SHADE COLOR      | N/A                      |
| BULB QTY         | 1                        |
| <b>BULB TYPE</b> | A Type Medium Base (E26) |
| SOCKET           | E26 Keyless              |
| WATTAGE          | 60 Watt Max              |
| WIRING TYPE      | Hard Wire                |
| MATERIAL         | Steel                    |
| FINISH           | Natural Brass            |
| NOTES            | N/A                      |
| FREIGHT ONLY     | No                       |
|                  |                          |