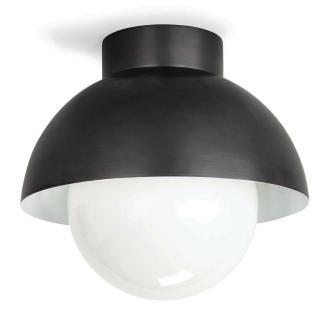

## MONTREUX FLUSH MOUNT

• Minimalistic silhouette with its metal shade and the large, milk glass globe creates a soft glow when illuminated.

| PRODUCT #:       | ІТЕМ                                                          | WIDTH | DEPTH | HEIGHT | PRICE | ADDITIONAL INFORMATION |
|------------------|---------------------------------------------------------------|-------|-------|--------|-------|------------------------|
| 239-16-1356NB    | MONTREUX FLUSH MOUNT (NATURAL BRASS)                          | 11.75 | 11.75 | 11     | \$720 |                        |
| 239-16-1356ORB   | MONTREUX FLUSH MOUNT (OIL RUBBED<br>BRONZE) *                 | 11.75 | 11.75 | 11     | \$720 |                        |
| 239-16-1356ORBNB | MONTREUX FLUSH MOUNT (OIL RUBBED BRONZE<br>AND NATURAL BRASS) | 11.75 | 11.75 | 11     | \$720 |                        |