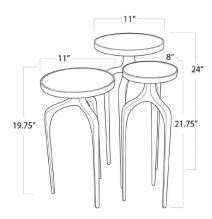

| PRODUCT #:  | ITEM             | WIDTH | DEPTH | HEIGHT | PRICE   | ADDITIONAL INFORMATION |
|-------------|------------------|-------|-------|--------|---------|------------------------|
| 239-30-1077 | MIXER TABLES SET | 11    | 11    | 24     | \$1,494 |                        |

| HEIGHT       | 24            |  |  |
|--------------|---------------|--|--|
| WIDTH        | 11            |  |  |
| DEPTH        | 11            |  |  |
| MATERIAL     | Aluminum      |  |  |
| FINISH       | Natural Brass |  |  |
| NOTES        | N/A           |  |  |
| FREIGHT ONLY | No            |  |  |