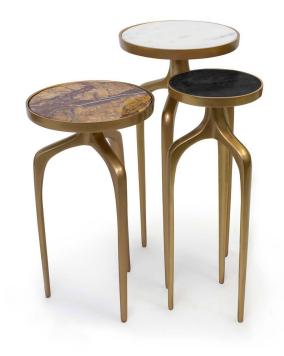

## MIXER TABLES SET

- The Mixer Table Set has a clean simple design aesthetic of the early 20th century which gave way to Modernist ideas of understated elegance
- Place each piece next to a couch or club chair to create the ultimate resting spot for a magazine and drink
- Aluminum/ Finish: Natural Brass