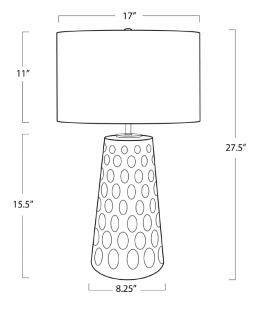

• Wattage: 3-Way 150 Watt Max

• Bulb Type: A Type Medium Base (E26)

• Socket: E26 3-Way Cast Turn Knob

| PRODUCT #:     | ITEM                                        | WIDTH | DEPTH | HEIGHT | PRICE | ADDITIONAL INFORMATION |
|----------------|---------------------------------------------|-------|-------|--------|-------|------------------------|
| 239-13-1641TC  | KELVIN CERAMIC TABLE LAMP-TERRA COTTA *     | 17    | 17    | 27.5   | \$594 |                        |
| 239-13-1641BLK | KELVIN CERAMIC TABLE LAMP-BLACK TERRA COTTA | 17    | 17    | 27.5   | \$594 |                        |

| HEIGHT       | 27.5                     |  |  |  |  |
|--------------|--------------------------|--|--|--|--|
| WIDTH        | 17                       |  |  |  |  |
| DEPTH        | 17                       |  |  |  |  |
| SHADE DIMS   | 17 x 17 x 11             |  |  |  |  |
| SHADE COLOR  | Natural Linen            |  |  |  |  |
| BULB QTY     | 1                        |  |  |  |  |
| BULB TYPE    | A Type Medium Base (E26) |  |  |  |  |
| SOCKET       | E26 3-Way Cast Turn Knob |  |  |  |  |
| WATTAGE      | 3-Way 150 Watt Max       |  |  |  |  |
| WIRING TYPE  | Standard                 |  |  |  |  |
| MATERIAL     | Ceramic                  |  |  |  |  |
| FINISH       | Brown                    |  |  |  |  |
| NOTES        | 8 ft of cord.            |  |  |  |  |
| FREIGHT ONLY | No                       |  |  |  |  |