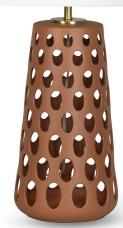

## KELVIN CERAMIC TABLE LAMP

 Natural light can filter through perforations on the base of the Kelvin Ceramic Table Lamp, creating a beautiful effect by day as much as it has while illuminated during the evening

• Wattage: 3-Way 150 Watt Max

• Bulb Type: A Type Medium Base (E26)

• Socket: E26 3-Way Cast Turn Knob

| PRODUCT #:     | ITEM                                        | WIDTH | DEPTH | HEIGHT | PRICE | ADDITIONAL INFORMATION |
|----------------|---------------------------------------------|-------|-------|--------|-------|------------------------|
| 239-13-1641TC  | KELVIN CERAMIC TABLE LAMP-TERRA COTTA *     | 17    | 17    | 27.5   | \$594 |                        |
| 239-13-1641BLK | KELVIN CERAMIC TABLE LAMP-BLACK TERRA COTTA | 17    | 17    | 27.5   | \$594 |                        |