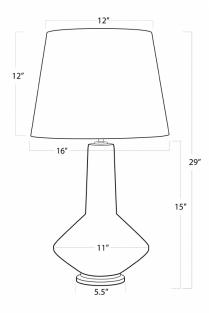

| PRODUCT #:  | ITEM                     | WIDTH | DEPTH | HEIGHT | PRICE | ADDITIONAL INFORMATION |
|-------------|--------------------------|-------|-------|--------|-------|------------------------|
| 239-13-1539 | KAYLA CERAMIC TABLE LAMP | 16    | 16    | 29     | \$720 |                        |

| HEIGHT       | 29                       |
|--------------|--------------------------|
| WIDTH        | 16                       |
| DEPTH        | 16                       |
| SHADE DIMS   | 12 x 16 x 12             |
| SHADE COLOR  | Natural Linen            |
| BULB QTY     | 1                        |
| BULB TYPE    | A Type Medium Base (E26) |
| SOCKET       | E26 3-Way Cast Turn Knob |
| WATTAGE      | 3-Way 150 Watt Max       |
| WIRING TYPE  | Standard                 |
| MATERIAL     | Ceramic                  |
| FINISH       | White                    |
| NOTES        | N/A                      |
| FREIGHT ONLY | No                       |
|              |                          |