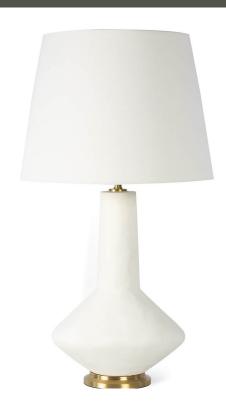

## KAYLA CERAMIC TABLE LAMP

- This unique piece features a white ceramic lamp with a brass base and matte finish.
- It's topped off with a crisp natural linen shade that shows off its clean lines.
- Wattage: 3-Way 150 Watt Max
- Bulb Type: A Type Medium Base (E26)
- Socket: E26 3-Way Cast Turn Knob