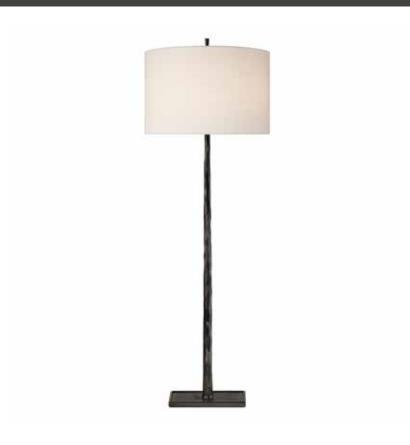

## LYRIC BRANCH FLOOR LAMP

Designer: Barbara Barry
Base: 8" x 13" Rectangle
Socket: E26 Dimmer
Wattage: 100 A

| PRODUCT #:        | ITEM                                                   | WIDTH | DEPTH | HEIGHT | PRICE   | ADDITIONAL INFORMATION |
|-------------------|--------------------------------------------------------|-------|-------|--------|---------|------------------------|
| 237-BBL 1030PWT-L | LYRIC BRANCH FLOOR LAMP IN PEWTER WITH LINEN SHADE     | 18    | 18    | 61.25  | \$3,460 |                        |
| 237-BBL 1030SB-L  | LYRIC BRANCH FLOOR LAMP IN SOFT BRASS WITH LINEN SHADE | 18    | 18    | 61.25  | \$3,460 |                        |
| 237-BBL 1030BZ-L  | LYRIC BRANCH FLOOR LAMP IN BRONZE WITH LINEN SHADE *   | 18    | 18    | 61.25  | \$3,460 |                        |