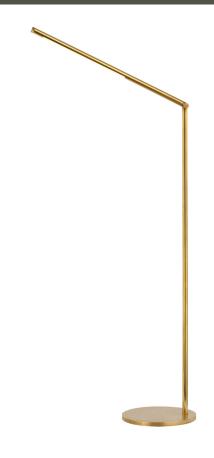

## CONA FLOOR LAMP

• Designer: Kelly Wearstler

Available in Polished Nickel, Antique-

Burnished Brass, or Bronze

• Base: 9.5" Round

Socket: Dedicated LED w/ Dimmer

• Wattage: 12w (960lm)

| PRODUCT #:    | ITEM                                   | WIDTH | DEPTH      | HEIGHT | PRICE   | ADDITIONAL INFORMATION |
|---------------|----------------------------------------|-------|------------|--------|---------|------------------------|
| 237-KW-1415AB | CONA LARGE FLOOR LAMP- ANTIQUE BRASS*  | 10    | 17.5-23.75 | 42.5   | \$2,042 |                        |
| 237-KW-1415BZ | CONA LARGE FLOOR LAMP- BRONZE          | 10    | 17.5-23.75 | 42.5   | \$2,042 |                        |
| 237-KW-1415PN | CONA LARGE FLOOR LAMP- POLISHED NICKEL | 10    | 17.5-23.75 | 42.5   | \$2,042 |                        |