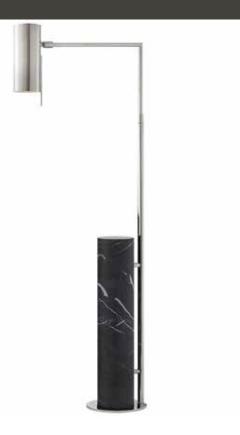

## ALMA FLOOR LAMP

- Designer: Kelly Wearstler
- Base: 7.5" Round
- Socket: E17 Keyless w/ Floor Switch
- Wattage: 40 R
- Available in Polished Nickel with Black Marble or Antique-Burnished Brass and White Marble

| PRODUCT #:       | ІТЕМ                                                            | WIDTH | DEPTH | HEIGHT | PRICE   | ADDITIONAL INFORMATION |
|------------------|-----------------------------------------------------------------|-------|-------|--------|---------|------------------------|
| 237-KW 1611PN/BM | ALMA FLOOR LAMP IN POLISHED NICKEL<br>AND BLACK MARBLE *        | 7.5   | 15.5  | 43-60  | \$2,441 |                        |
| 237-KW 1611AB/WM | ALMA FLOOR LAMP IN ANTIQUE-<br>BURNISHED BRASS AND WHITE MARBLE | 7.5   | 15.5  | 43-60  | \$2,441 |                        |