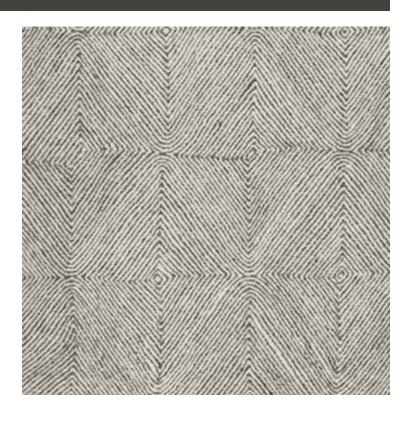

## TRADITIONS MADE MODERN RUG

- This dimensional area rug features a lively geometric pattern and global-inspired style
- Plush and durable in construction, this hand-tufted layer's labyrinthine gray and white design catches the eye in contemporary spaces.
- Design: Exhibition
- Construction: Hand Tufted
- Content: 100% Wool Backing: 100% Cotton
- Origin: India