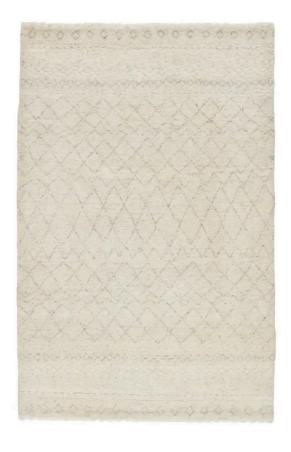

## **INDIRA RUG**

 Rich in detail and plush underfoot, the Indira collection is made up of neutral-toned modern Moroccan styles.
A traditional trellis design provides geometric interest in a distressed gray hue on a soft white backdrop. Scalloped edges add a unique accent to this highpiled rug.