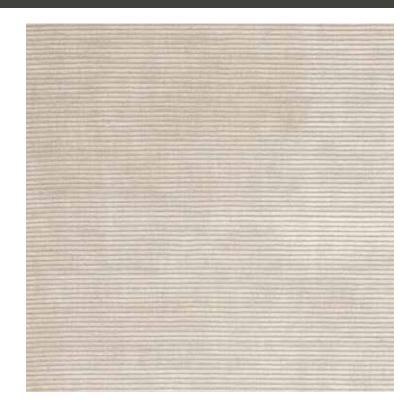

## **BASIS RUG**

 Sophisticated and handsomely modern, the Basis collection takes an elemental accent to a sleek new level. Crafted of durable wool and soft, lustrous viscose, the cut and looped pile creates a subtle, richly textured stripe design.