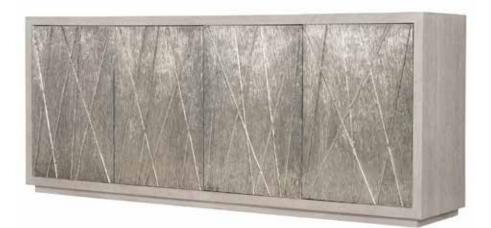

## VALORA CREDENZA

- Sandblasted oak veneers in Weathered Greige finish
- Four touch latch doors with cast aluminum textured overlays on fronts in Graphite finish
- Behind end doors are two adjustable/ removable shelves and two grommets with cover in back panel
- Behind paired center doors is one fixed shelf, one drawer with hand cut-out, two storage compartments and one bottom shelf surface
- Two grommets with cover in back panel
- Plinth base
- Adjustable glides
- Anti-tip kit

| PRODUCT #:  | ITEM            | WIDTH | DEPTH | HEIGHT | PRICE   | ADDITIONAL INFORMATION |
|-------------|-----------------|-------|-------|--------|---------|------------------------|
| 165-396-870 | VALORA CREDENZA | 84    | 19    | 34     | \$8,784 |                        |