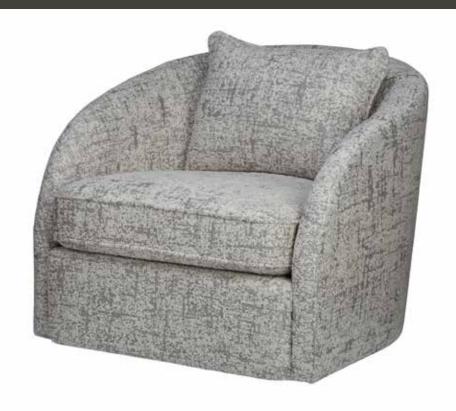

## **TURNER SWIVEL CHAIR**

- Available in other fabrics
- Pillows 1-Feather Blendown kidney pillow - knife edge with welt 12" x 20"
- Construction: Sinuous Spring
- Cushion: Spring Down
- Swivel Base
- Also available without pillows. Order as B2412SY.

| PRODUCT #: | ITEM         | WIDTH | DEPTH | HEIGHT |
|------------|--------------|-------|-------|--------|
| 165-B2412S | TURNER CHAIR | 33    | 35.5  | 28.5   |

| GR A/B/C | GR<br>D/E/F/G | GR H/I/J<br>COM (2.7) | GR K/L  | GR M    | GR N    | GR O    | GR P    | GR Q    | GR R    | GR S/T  | GR U/V  |
|----------|---------------|-----------------------|---------|---------|---------|---------|---------|---------|---------|---------|---------|
| \$2,772  | \$2,880       | \$2,988               | \$3,096 | \$3,204 | \$3,312 | \$3,420 | \$3,528 | \$3,636 | \$3,744 | \$3,852 | \$3,960 |