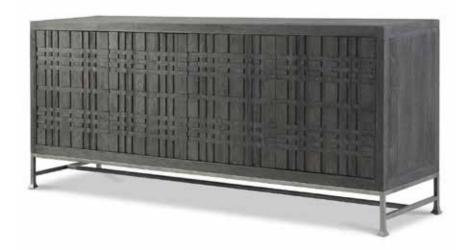

## TRIBECA ENTERTAINMENT CREDENZA

- White oak solids and veneers in Tadon finish on case with textured steel base in Barlow finish
- Raised geometric pattern on four push-toopen, soft-close doors
- Behind each end door are two adjustable shelves, grommet holes and vents
- Behind middle doors are two pull-to-open, soft-close drawers with storage, grommet holes and vents above and below
- Adjustable glides
- Anti-tip kit
- Natural characteristics in the wood are a normal part of this finish and make each piece unique