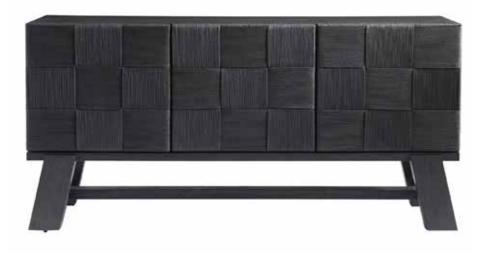

## TRIANON SIDEBOARD

- Sideboard crafted from flat-cut yellow pine solids & veneers in L'Ombre finish
- Three push-to-open, soft-close, concealed-hinge doors
- Woven rope in alternating square pattern on door fronts
- Behind each left and right door is one adjustable/removable shelf
- Storage space above and below a center soft-close drawer with hand-pull cutout behind center door
- Guardian cloth wrapped pad in drawer
- Adjustable glides