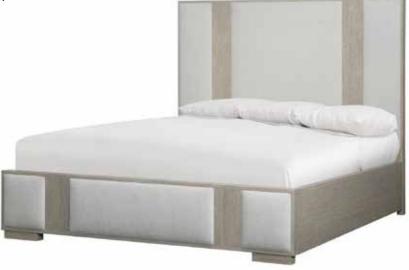

## SOLARIA BED

- Quartered ash solids and quartered white oak veneers
- Wood-framed headboard with two wood vertical panels in Dune finish and three inset upholstered panels in B581 fabric
- Wood-framed footboard with two vertical wood panels and three inset upholstered panels in B581 fabric
- All exposed wood in Dune finish
- Standard with five wood slats with adjustable double center support legs