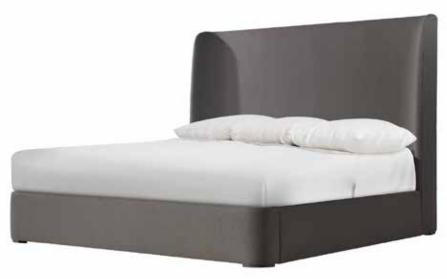

## **PURO SHELTER BED**

- Fully upholstered shelter headboard that wraps around at the corners and fully upholstered footboard and side rails
- Exposed wood feet in Smoke finish
- Fabric: 1133-010
- Headboard cannot be used alone
- Standard with slat system with three metal slats with center support legs

| PRODUCT #:           | ITEM                          | WIDTH | DEPTH | HEIGHT | BED/CHAIR HANDLE | ALL OTHER FABRICS |
|----------------------|-------------------------------|-------|-------|--------|------------------|-------------------|
| 165-321-H06+321-FR06 | PURO FABRIC SHELTER KING BED  | 82    | 91.13 | 61.81  | \$3,9 <i>57</i>  | \$4,407           |
| 165-321-H04+321-FR04 | PURO FABRIC SHELTER BED QUEEN | 66    | 91.13 | 61.81  | \$3,597          | \$4,047           |